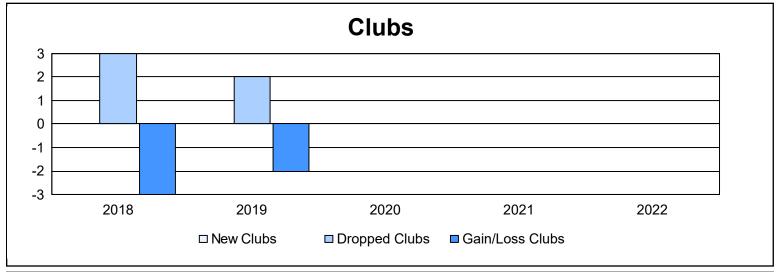

District 1 F

As of June 2022 Cumulative

| Year      | New<br>Clubs | Dropped<br>Clubs | Gain/<br>Loss<br>Clubs | New<br>Members | Charter<br>Members | Reinstate<br>Members | Transfer<br>Members | Total<br>Member<br>Added | Total<br>Members<br>Dropped | Gain/<br>Loss<br>Members |
|-----------|--------------|------------------|------------------------|----------------|--------------------|----------------------|---------------------|--------------------------|-----------------------------|--------------------------|
| 2017-2018 | 0            | 3                | -3                     | 43             | 0                  | 10                   | 8                   | 61                       | 181                         | -120                     |
| 2018-2019 | 0            | 2                | -2                     | 77             | 10                 | 5                    | 19                  | 111                      | 140                         | -29                      |
| 2019-2020 | 0            | 0                | 0                      | 43             | 1                  | 2                    | 6                   | 52                       | 100                         | -48                      |
| 2020-2021 | 0            | 0                | 0                      | 35             | 0                  | 7                    | 4                   | 46                       | 96                          | -50                      |
| 2021-2022 | 0            | 0                | 0                      | 68             | 1                  | 2                    | 4                   | 75                       | 99                          | -24                      |
| Average   | 0            | 1                | -1                     | 53             | 2                  | 5                    | 8                   | 69                       | 123                         | -54                      |